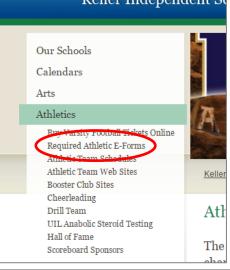

## \*Go to www.kellerisd.net

\*Hover cursor over "Students and Families" tab and then click on "Athletics" in the drop down menu.

\*Click on "Required Athletic E-Forms" (first link in the left column). This will take you to the Directions page.